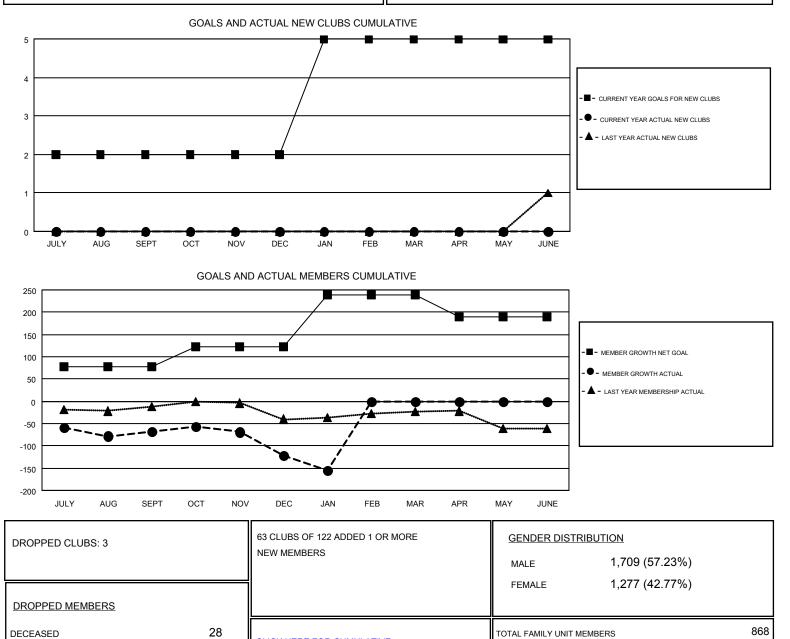

#### GMT: WILLIAM PHILLIPI

| GMT | C A | 1 |
|-----|-----|---|
| OWN | UA. | 1 |

| Clubs                 |               |           |               | Members<br>RESULTS FOR 2017-2018 |                           |                         |                                                    |
|-----------------------|---------------|-----------|---------------|----------------------------------|---------------------------|-------------------------|----------------------------------------------------|
| RESULTS FOR 2017-2018 |               |           |               |                                  |                           |                         |                                                    |
| QUARTER               | NEW CLUB GOAL | NEW CLUBS | DROPPED CLUBS | QUARTER                          | MEMBER GROWTH NET<br>GOAL | MEMBER GROWTH<br>ACTUAL | DROPPED<br>MEMBERS ACTUAL<br>(including transfers) |
| JULY/AUG/SEPT         | 2             | 0         | 2             | JULY/AUG/SEPT                    | 78                        | 107                     | 150                                                |
| OCT/NOV/DEC           | 0             | 0         | 1             | OCT/NOV/DEC                      | 45                        | 106                     | 144                                                |
| JAN/FEB/MAR           | 3             | 0         | 0             | JAN/FEB/MAR                      | 115                       | 43                      | 64                                                 |
| APR/MAY/JUNE          | 0             | 0         | 0             | APR/MAY/JUNE                     | -49                       | 0                       | 0                                                  |

MEMBERSHIP DATA

13

317

358

CLUB CANCELLED

OTHER

TOTAL

MBR0181